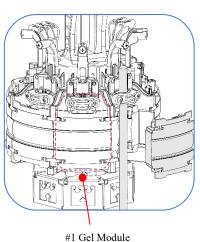

Order P/N of standard component 1 Note : Select the 7 types to match and meet all 8 holes positions.

| Order P/N                           | #1         | #2         | #3         | #4         | #5         | #6         | #7         | #8         |
|-------------------------------------|------------|------------|------------|------------|------------|------------|------------|------------|
| SA-FSC-3382-ACC-GR2125<br>φ21-φ25mm | <b>□</b> 0 | □ 0        | □ 0        | □ 0        | □ 0        | □ 0        | <b>□</b> 0 | <b>□</b> 0 |
| φ21-φ2311111                        | <b>1</b>   | <b>1</b>   | <b>1</b>   | <b>1</b>   | <b>1</b>   | <b>1</b>   | <b>□</b> 1 | <b>□</b> 1 |
|                                     |            |            |            |            |            |            |            |            |
| SA-FSC-3382-ACC-GR1622              | □ 0        | □ 0        | □ 0        | □ 0        | □ 0        | □ 0        | □ 0        | <b>□</b> 0 |
| φ16-φ22mm                           | <b>1</b>   | <b>□</b> 1 |
|                                     |            |            |            |            |            |            |            |            |
| G + FGG 2202 + GG GD1210            | □ 0        | □ 0        | □ 0        | □ 0        | □ 0        | □ 0        | □ 0        | <b>□</b> 0 |
| SA-FSC-3382-ACC-GR1218<br>φ12-φ18mm | <b>1</b>   | <b>□</b> 1 | <b>□</b> 1 | <b>□</b> 1 | <b>□</b> 1 | <b>1</b>   | <b>□</b> 1 | <b>□</b> 1 |
|                                     |            |            |            |            |            |            |            |            |