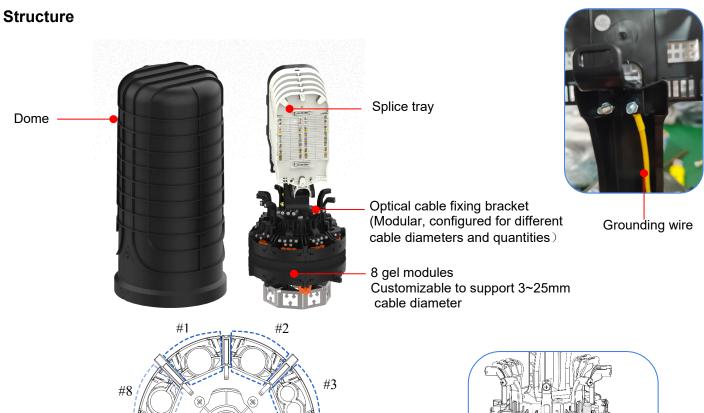

# **Description**

SA-FSC-3382 Fiber Splice Closure is a dome closure with mechanical seal and gel, which are designed for all cable application environments such as duct, aerial, buried and man-hole. SA-FSC-3382 Splice Closure supports numerous functions as mid-span, branch and direct splice. Accommodated with flexible splice trays and varies accessories are available for many scenarios. Rigorous tests are performed to approve the best quality for network reliability.

# **Specifications**

| Technical Specification |                                  |                                     |  |  |  |  |
|-------------------------|----------------------------------|-------------------------------------|--|--|--|--|
| Style                   | Dome                             |                                     |  |  |  |  |
| Dimensions(mm)          | Ф 246 x 540                      |                                     |  |  |  |  |
| Sealing Type            | Mechanical seal with gel         |                                     |  |  |  |  |
| Protection Grade        | IP68                             |                                     |  |  |  |  |
| Cable ports             | 8                                | Gel Seal Module Support Φ3 – Φ25 mm |  |  |  |  |
| Closure Max Capacity    | Single fiber splicing            | 288f                                |  |  |  |  |
| Splice Tray Capacity    | Single fiber splicing per tray   | 48f                                 |  |  |  |  |
| Max No. tray installed  | 6 pcs                            |                                     |  |  |  |  |
| Color                   | Black                            |                                     |  |  |  |  |
| Installation            | Aerial, wall, pole, manhole etc. |                                     |  |  |  |  |

# **MUST** select component 1: Cable sealing parts

|           | Col module | D         | Optical cable fixing |
|-----------|------------|-----------|----------------------|
| Item      | Gel module | Dummy rod | bracket              |
| φ21-φ25mm |            | I         |                      |
| φ16-φ22mm |            | I         |                      |
| φ12-φ18mm |            | I         |                      |

Order P/N of standard component 1 Note : Select the 7 types to match and meet all 8 holes positions.

| Order P/N                           | #1         | #2         | #3         | #4         | #5         | #6         | #7         | #8         |
|-------------------------------------|------------|------------|------------|------------|------------|------------|------------|------------|
| SA-FSC-3382-ACC-GR2125<br>φ21-φ25mm | <b>□</b> 0 | □ 0        | □ 0        | □ 0        | □ 0        | □ 0        | <b>□</b> 0 | <b>□</b> 0 |
| φ21-φ2311111                        | <b>1</b>   | <b>1</b>   | <b>1</b>   | <b>1</b>   | <b>1</b>   | <b>1</b>   | <b>□</b> 1 | <b>□</b> 1 |
|                                     |            |            |            |            |            |            |            |            |
| SA-FSC-3382-ACC-GR1622              | □ 0        | □ 0        | □ 0        | □ 0        | □ 0        | □ 0        | □ 0        | <b>□</b> 0 |
| φ16-φ22mm                           | <b>1</b>   | <b>□</b> 1 |
|                                     |            |            |            |            |            |            |            |            |
| G + FGG 2202 + GG GD1210            | □ 0        | □ 0        | □ 0        | □ 0        | □ 0        | □ 0        | □ 0        | <b>□</b> 0 |
| SA-FSC-3382-ACC-GR1218<br>φ12-φ18mm | <b>1</b>   | <b>□</b> 1 | <b>□</b> 1 | <b>□</b> 1 | <b>□</b> 1 | <b>1</b>   | <b>□</b> 1 | <b>□</b> 1 |
|                                     |            |            |            |            |            |            |            |            |