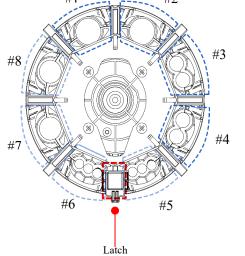

Order P/N of standard component 1 Note : Select the 7 types to match and meet all 8 holes positions.

| Order P/N                           | #1         | #2         | #3         | #4         | #5         | #6         | #7         | #8         |
|-------------------------------------|------------|------------|------------|------------|------------|------------|------------|------------|
| SA-FSC-3382-ACC-GR2125<br>φ21-φ25mm | <b>□</b> 0 | □ 0        | □ 0        | □ 0        | □ 0        | □ 0        | <b>□</b> 0 | <b>□</b> 0 |
| φ21-φ2311111                        | <b>1</b>   | <b>1</b>   | <b>1</b>   | <b>1</b>   | <b>1</b>   | <b>1</b>   | <b>□</b> 1 | <b>□</b> 1 |
|                                     |            |            |            |            |            |            |            |            |
| SA-FSC-3382-ACC-GR1622              | □ 0        | □ 0        | □ 0        | □ 0        | □ 0        | □ 0        | □ 0        | <b>□</b> 0 |
| φ16-φ22mm                           | <b>1</b>   | <b>□</b> 1 |
|                                     |            |            |            |            |            |            |            |            |
| G + FGG 2202 + GG GD1210            | □ 0        | □ 0        | □ 0        | □ 0        | □ 0        | □ 0        | □ 0        | <b>□</b> 0 |
| SA-FSC-3382-ACC-GR1218<br>φ12-φ18mm | <b>1</b>   | <b>□</b> 1 | <b>□</b> 1 | <b>□</b> 1 | <b>□</b> 1 | <b>1</b>   | <b>□</b> 1 | <b>□</b> 1 |
|                                     |            |            |            |            |            |            |            |            |