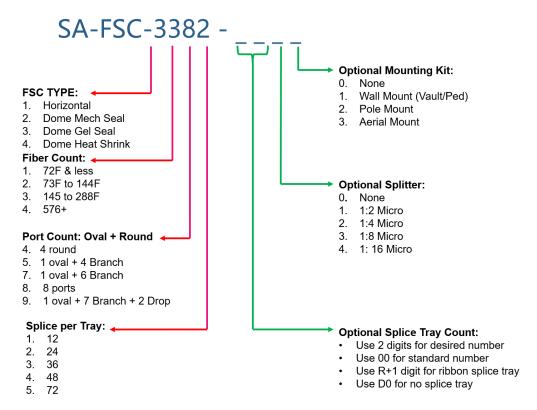

# SA-FSC-3382 series Mechanical Seal with Gel Fiber Splice Closure Specification Ver 3.2

### Order Information - Main Product Kit Order P/N