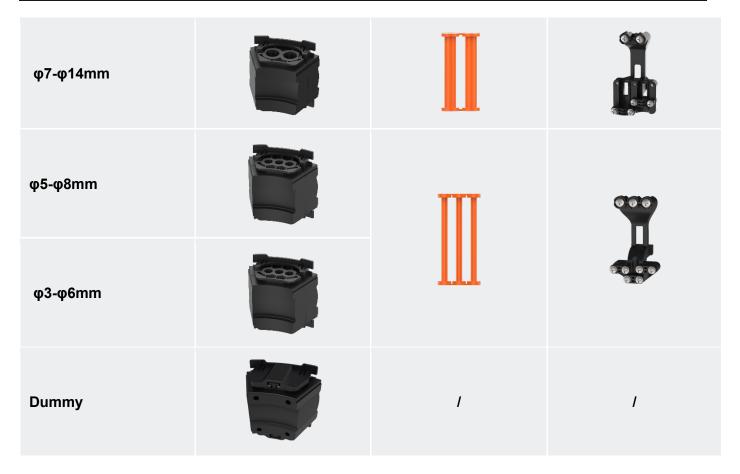

# **MUST** select component 1: Cable sealing parts

|           | Col module | D         | Optical cable fixing |
|-----------|------------|-----------|----------------------|
| Item      | Gel module | Dummy rod | bracket              |
| φ21-φ25mm |            | I         |                      |
| φ16-φ22mm |            | I         |                      |
| φ12-φ18mm |            | I         |                      |

Order P/N of standard component 1 Note : Select the 7 types to match and meet all 8 holes positions.

| Order P/N                           | #1         | #2         | #3         | #4         | #5         | #6         | #7         | #8         |
|-------------------------------------|------------|------------|------------|------------|------------|------------|------------|------------|
| SA-FSC-3382-ACC-GR2125<br>φ21-φ25mm | <b>□</b> 0 | □ 0        | □ 0        | □ 0        | □ 0        | □ 0        | <b>□</b> 0 | <b>□</b> 0 |
| φ21-φ2311111                        | <b>1</b>   | <b>1</b>   | <b>1</b>   | <b>1</b>   | <b>1</b>   | <b>1</b>   | <b>□</b> 1 | <b>□</b> 1 |
|                                     |            |            |            |            |            |            |            |            |
| SA-FSC-3382-ACC-GR1622              | □ 0        | □ 0        | □ 0        | □ 0        | □ 0        | □ 0        | □ 0        | <b>□</b> 0 |
| φ16-φ22mm                           | <b>1</b>   | <b>□</b> 1 |
|                                     |            |            |            |            |            |            |            |            |
| G + FGG 2202 + GG GD1210            | □ 0        | □ 0        | □ 0        | □ 0        | □ 0        | □ 0        | □ 0        | <b>□</b> 0 |
| SA-FSC-3382-ACC-GR1218<br>φ12-φ18mm | <b>1</b>   | <b>□</b> 1 | <b>□</b> 1 | <b>□</b> 1 | <b>□</b> 1 | <b>1</b>   | <b>□</b> 1 | <b>□</b> 1 |
|                                     |            |            |            |            |            |            |            |            |

| SA-FSC-3382-ACC-GR0714 | □ 0 | □ 0 | □ 0 | □ 0 | □ 0 | □ 0 | □ 0 | □ 0 |
|------------------------|-----|-----|-----|-----|-----|-----|-----|-----|
| φ7-φ14mm               | □ 1 | □ 1 | □ 1 | □ 1 | □ 1 | □ 1 | □ 1 | □ 1 |
| SA-FSC-3382-ACC-GR0508 | □ 0 | □ 0 | □ 0 | □ 0 | □ 0 | □ 0 | □ 0 | □ 0 |
| φ5-φ8mm                | □ 1 | □ 1 | □ 1 | □ 1 | □ 1 | □ 1 | □ 1 | □ 1 |
| SA-FSC-3382-ACC-GR0306 | □ 0 | □ 0 | □ 0 | □ 0 | □ 0 | □ 0 | □ 0 | □ 0 |
| φ3-φ6mm                | □ 1 | □ 1 | □ 1 | □ 1 | □ 1 | □ 1 | □ 1 | □ 1 |
| SA-FSC-3382-ACC-GR0000 | □ 0 | □ 0 | □ 0 | □ 0 | □ 0 | □ 0 | □ 0 | □ 0 |
| Dummy                  | □ 1 | □ 1 | □ 1 | □ 1 | □ 1 | □ 1 | □ 1 | □ 1 |