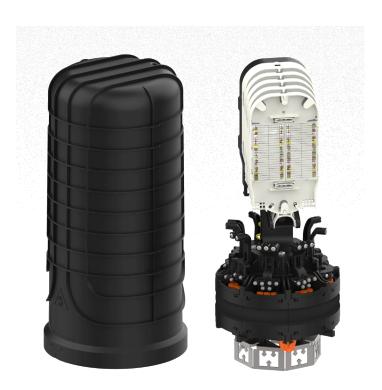

# **Description**

SA-FSC-3382 Fiber Splice Closure is a dome closure with mechanical seal and gel, which are designed for all cable application environments such as duct, aerial, buried and man-hole. SA-FSC-3382 Splice Closure supports numerous functions as mid-span, branch and direct splice. Accommodated with flexible splice trays and varies accessories are available for many scenarios. Rigorous tests are performed to approve the best quality for network reliability.

# **Specifications**

| Technical Specification |                                  |                                     |  |  |  |  |
|-------------------------|----------------------------------|-------------------------------------|--|--|--|--|
| Style                   | Dome                             |                                     |  |  |  |  |
| Dimensions(mm)          | Ф 246 x 540                      |                                     |  |  |  |  |
| Sealing Type            | Mechanical seal with gel         |                                     |  |  |  |  |
| Protection Grade        | IP68                             |                                     |  |  |  |  |
| Cable ports             | 8                                | Gel Seal Module Support Φ3 – Φ25 mm |  |  |  |  |
| Closure Max Capacity    | Single fiber splicing            | 288f                                |  |  |  |  |
| Splice Tray Capacity    | Single fiber splicing per tray   | 48f                                 |  |  |  |  |
| Max No. tray installed  | 6 pcs                            |                                     |  |  |  |  |
| Color                   | Black                            |                                     |  |  |  |  |
| Installation            | Aerial, wall, pole, manhole etc. |                                     |  |  |  |  |