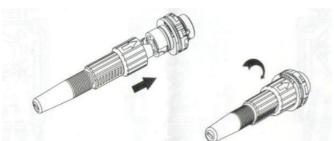

### Fiber connector installtion:

Pic 7 Rotate the arrow part of fiber connector counterclockwise and take out the dust cap.

Pic8 the arrow part of fiber connector is above, insert fiber connector into the socket and then rotate the arrow part clockwise