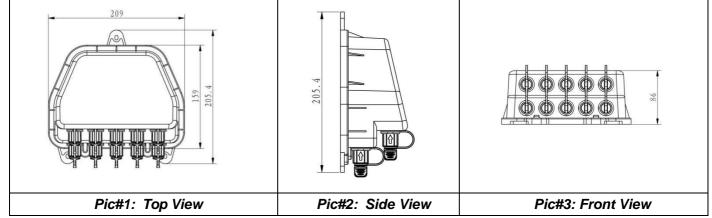

### **Specification**

| Model No.           | CY-NID-061     | Color                       | Black, Grey, White etc                             |  |
|---------------------|----------------|-----------------------------|----------------------------------------------------|--|
| Capacity            | 8 & 9 cores    | Protection Level            | IP65                                               |  |
| Material            | PC+ABS,<br>ABS | Flame retardant performance | Non-flame retardant                                |  |
| Dimension(L*W*D,MM) | 209*205*86     | Splitter                    | Can be with 2x1:4 tube splitter<br>Or 1 PC 1X8 PLC |  |

### **Dimension (mm)**

TECHNITY SOLUTIONS INC. 500 Cochrane Dr. Unit 1, Markham, ON Canada, L3R 8E2 Tel: +1 (905) 597 4866 Website: www.technitysolutions.com