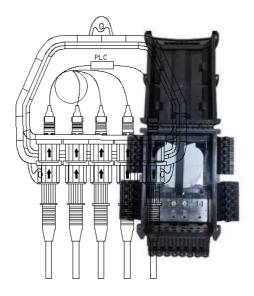

65                                               |  |
| Material            | PC+ABS,<br>ABS | Flame retardant performance | Non-flame retardant                                |  |
| Dimension(L*W*D,MM) | 209*205*86     | Splitter                    | Can be with 2x1:4 tube splitter<br>Or 1 PC 1X8 PLC |  |

### **Dimension (mm)**



TECHNITY SOLUTIONS INC. 500 Cochrane Dr. Unit 1, Markham, ON Canada, L3R 8E2 Tel: +1 (905) 597 4866 Website: www.technitysolutions.com

## Pictures for reference:



Pic#6

### Fiber connector installtion:



Pic 7 Rotate the arrow part of fiber connector counterclockwise and take out the dust cap.



Pic8 the arrow part of fiber connector is above, insert fiber connector into the socket and then rotate the arrow part clockwise

### Product cable arrangement:



### Package Information

| Product Dimension | Gift Box Dimension    | Outer carton Dimension  | Weight            |
|-------------------|-----------------------|-------------------------|-------------------|
| 209*205*86 mm     | 215*210*90 mm (1 PCS) | 450*440*465 mm (20 PCS) | 14.5kg per carton |

### **Order Information**

| Part Number | Description                                                                                                     |
|-------------|-----------------------------------------------------------------------------------------------------------------|
| CY-NID-061  | Fiber Optical Terminal Box, IP65 grade, 10 ports. With selection of 2*1:4 tube splitters or 1*1:8 PLC splitter. |