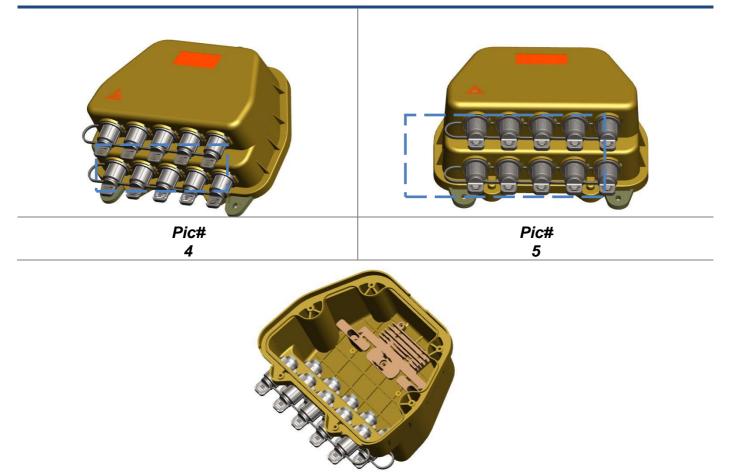

#### Features:

- The body is made of high-quality engineering plastic with good strength;
- With good water-proof performance, suitable for indoor and outdoor natural environments (refer to Pi
- With water-proof adapter, the box can be operated more conveniently (refer to Pic#5);
- The drop leaf can be installed 2 pcs of 1\*4 & 1 pcs of 1\*8 & 1 pcs of 1\*9 tube splitter (refer to Pic#7);

## Pictures for reference:

Pic#6