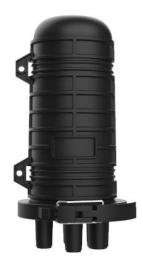

#### **Description**

CY-FOSC-L3BR type of FOSC is designed for connection and protection of fiber cables. CY-FOSC-L3BR provides several different types of capacity for our consumers to choose. What's more, this product can meet the requirements of bundle cable and ribbon cable. Humanized design brings better user experience and safe operating environment for consumers.

#### **Features**

- Cable diameter: 4 ports apply to cable with a diameter of 8-16mm.
- Capacity: max capacity is up to 144f. each tray support 36f.
- Installation method: wall-mounted, pole mounted, manhole and direct burial mounted.
- Closure body is made of polymer modified materials, not only good sealing performance but also durable and user-friendly.
- Splicing slot is replaceable to meet the demands of ribbon cable. Max capacity is 768f.

## **Specifications**

| •                     |                                                      |
|-----------------------|------------------------------------------------------|
| Style                 | Dome closure                                         |
| Dimensions            | 320XФ183mm                                           |
| Weight (kg)           | 1.0-2.0                                              |
| Material              | PP+GF                                                |
| Sealing Type          | Heat shrink                                          |
| Protection Grade      | IP68                                                 |
| Cable ports           | 4                                                    |
| Cable diameter        | 1 oval port:Φ8mm ~ 16mm; 3 round ports : Φ8mm ~ 16mm |
| Fiber Splice Capacity | Single: 144f                                         |
| Tray Capacity         | Single: 36f                                          |
| Tray Count            | 4                                                    |
| Application           | Wall Mounting/ Pole Mounting/ Manhole                |