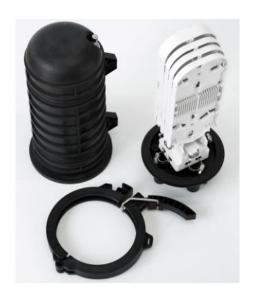

## Structure drawing

#### **Description**

CY-FOSC-L3BR type of FOSC is designed for connection and protection of fiber cables. CY-FOSC-L3BR provides several different types of capacity for our consumers to choose. What's more, this product can meet the requirements of bundle cable and ribbon cable. Humanized design brings better user experience and safe operating environment for consumers.

#### **Features**

- Cable diameter: 4 ports apply to cable with a diameter of 8-16mm.
- Capacity: max capacity is up to 144f. each tray support 36f.
- Installation method: wall-mounted, pole mounted, manhole and direct burial mounted.
- Closure body is made of polymer modified materials, not only good sealing performance but also durable and user-friendly.
- Splicing slot is replaceable to meet the demands of ribbon cable. Max capacity is 768f.