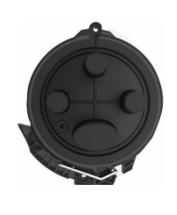

R type of FOSC is designed for connection and protection of fiber cables. CY-FOSC-L3BR provides several different types of capacity for our consumers to choose. What's more, this product can meet the requirements of bundle cable and ribbon cable. Humanized design brings better user experience and safe operating environment for consumers.

#### **Features**

- Cable diameter: 4 ports apply to cable with a diameter of 8-16mm.
- Capacity: max capacity is up to 144f. each tray support 36f.
- Installation method: wall-mounted, pole mounted, manhole and direct burial mounted.
- Closure body is made of polymer modified materials, not only good sealing performance but also durable and user-friendly.
- Splicing slot is replaceable to meet the demands of ribbon cable. Max capacity is 768f.











## **Specifications**

| •                     |                                                      |
|-----------------------|------------------------------------------------------|
| Style                 | Dome closure                                         |
| Dimensions            | 320XФ183mm                                           |
| Weight (kg)           | 1.0-2.0                                              |
| Material              | PP+GF                                                |
| Sealing Type          | Heat shrink                                          |
| Protection Grade      | IP68                                                 |
| Cable ports           | 4                                                    |
| Cable diameter        | 1 oval port:Φ8mm ~ 1