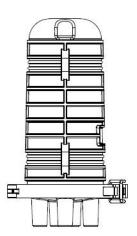

## **Specifications**

| •                     |                                                      |
|-----------------------|------------------------------------------------------|
| Style                 | Dome closure                                         |
| Dimensions            | 320XФ183mm                                           |
| Weight (kg)           | 1.0-2.0                                              |
| Material              | PP+GF                                                |
| Sealing Type          | Heat shrink                                          |
| Protection Grade      | IP68                                                 |
| Cable ports           | 4                                                    |
| Cable diameter        | 1 oval port:Φ8mm ~ 16mm; 3 round ports : Φ8mm ~ 16mm |
| Fiber Splice Capacity | Single: 144f                                         |
| Tray Capacity         | Single: 36f                                          |
| Tray Count            | 4                                                    |
| Application           | Wall Mounting/ Pole Mounting/ Manhole                |

## Structure drawing