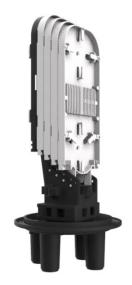

## Structure drawing

#### **Features**

- Cable diameter: 4 ports apply to cable with a diameter of 8-16mm.
- Capacity: max capacity is up to 144f. each tray support 36f.
- Installation method: wall-mounted, pole mounted, manhole and direct burial mounted.
- Closure body is made of polymer modified materials, not only good sealing performance but also durable and user-friendly.
- Splicing slot is replaceable to meet the demands of ribbon cable. Max capacity is 768f.

## **Specifications**

| •                     |                                                      |
|-----------------------|------------------------------------------------------|
| Style                 | Dome closure                                         |
| Dimensions            | 320XФ183mm                                           |
| Weight (kg)           | 1.0-2.0                                              |
| Material              | PP+GF                                                |
| Sealing Type          | Heat shrink                                          |
| Protection Grade      | IP68                                                 |
| Cable ports           | 4                                                    |
| Cable diameter        | 1 oval port:Φ8mm ~ 16mm; 3 round ports : Φ8mm ~ 16mm |
| Fiber Splice Capacity | Single: 144f                                         |
| Tray Capacity         | Single: 36f                                          |
| Tray Count            | 4                                                    |
| Application           | Wall Mounting/ Pole Mounting/ Manhole                |