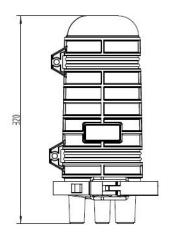

## **Specifications**

| •                     |                                                      |
|-----------------------|------------------------------------------------------|
| Style                 | Dome closure                                         |
| Dimensions            | 320XФ183mm                                           |
| Weight (kg)           | 1.0-2.0                                              |
| Material              | PP+GF                                                |
| Sealing Type          | Heat shrink                                          |
| Protection Grade      | IP68                                                 |
| Cable ports           | 4                                                    |
| Cable diameter        | 1 oval port:Φ8mm ~ 16mm; 3 round ports : Φ8mm ~ 16mm |
| Fiber Splice Capacity | Single: 144f                                         |
| Tray Capacity         | Single: 36f                                          |
| Tray Count            | 4                                                    |
| Application           | Wall Mounting/ Pole Mounting/ Manhole                |

## Structure drawing