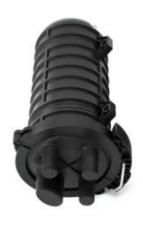

#### **Description**

CY-FOSC-L3BR type of FOSC is designed for connection and protection of fiber cables. CY-FOSC-L3BR provides several different types of capacity for our consumers to choose. What's more, this product can meet the requirements of bundle cable and ribbon cable. Humanized design brings better user experience and safe operating environment for consumers.

#### **Features**

- Cable diameter: 4 ports apply to cable with a diameter of 8-16mm.
- Capacity: max capacity is up to 144f. each tray support 36f.
- Installation method: wall-mounted, pole mounted, manhole and direct burial mounted.
- Closure body is made of polymer modified materials, not only good sealing performance but also durable and user-friendly.
- Splicing slot is replaceable to meet the demands of ribbon cable. Max capacity is 768f.

## **Specifications**

| •                     |                                                      |
|-----------------------|------------------------------------------------------|
| Style                 | Dome closure                                         |
| Dimensions            | 320XФ183mm                                           |
| Weight (kg)           | 1.0-2.0                                              |
| Material              | PP+GF                                                |
| Sealing Type          | Heat shrink                                          |
| Protection Grade      | IP68                                                 |
| Cable ports           | 4                                                    |
| Cable diameter        | 1 oval port:Φ8mm ~ 16mm; 3 round ports : Φ8mm ~ 16mm |
| Fiber Splice Capacity | Single: 144f                                         |
| Tray Capacity         | Single: 36f                                          |
| Tray Count            | 4                                                    |
| Application           | Wall Mounting/ Pole Mounting/ Manhole                |