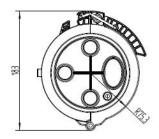

## **Specifications**

| •                     |                                                      |
|-----------------------|------------------------------------------------------|
| Style                 | Dome closure                                         |
| Dimensions            | 320XФ183mm                                           |
| Weight (kg)           | 1.0-2.0                                              |
| Material              | PP+GF                                                |
| Sealing Type          | Heat shrink                                          |
| Protection Grade      | IP68                                                 |
| Cable ports           | 4                                                    |
| Cable diameter        | 1 oval port:Φ8mm ~ 16mm; 3 round ports : Φ8mm ~ 16mm |
| Fiber Splice Capacity | Single: 144f                                         |
| Tray Capacity         | Single: 36f                                          |
| Tray Count            | 4                                                    |
| Application           | Wall Mounting/ Pole Mounting/ Manhole                |

## Structure drawing