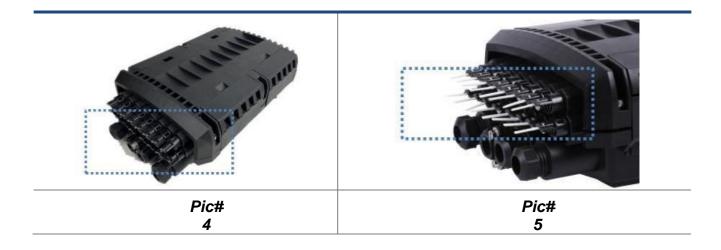

#### Features:

- The body is made of high-quality engineering plastic with good strength;
- The box can be opened easily and has good water-proof performance, suitable for outdoor natural environments (refer to Pic#4);
- With the independent rubber sealing plug for drop cable, better waterproof performance (refer to Pic#5);
- With independent design, the box can be installed and maintained easily, the fusion and termination are completely separated (refer to Pic#6);
- The splice tray can be installed 2 pcs of 1\*8 tube splitter (refer to Pic#7);