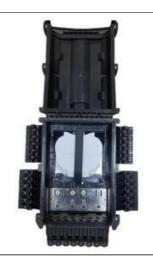

## **Pictures for reference:**

TECHNITY SOLU 500 Cochrane Dr. U Canada, L3R 8E2 Tel: +1 (905) 597 48 Website: www.tech

Pic#6 Pic#7

**Package Information** 

| Product Dimension | Gift Box Dimension     | Outer carton Dimension | Weight             |
|-------------------|------------------------|------------------------|--------------------|
| 338*243*130 mm    | 410*250*160 mm (1 PCS) | 515×425×340 mm (4 PCS) | 18.87kg per carton |