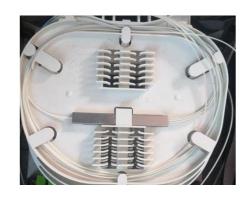

#### Features:

- The body is made of high-quality engineering plastic with good strength;
- The box can be opened easily and has good water-proof performance, suitable for outdoor natural environments (refer to Pic#4);
- With the independent rubber sealing plug for drop cable, better waterproof performance (refer to Pic#5);
- With independent design, the box can be installed and maintained easily, the fusion and termination are completely separated (refer to Pic#6);
- The splice tray can be installed 2 pcs of 1\*8 tube splitter (refer to Pic#7);

## **Pictures for reference:**

TECHNITY SOLU 500 Cochrane Dr. U Canada, L3R 8E2 Tel: +1 (905) 597 48 Website: www.tech

Pic#6 Pic#7

**Package Information** 

| Product Dimension | Gift Box Dimension     | Outer carton Dimension | Weight             |
|-------------------|------------------------|------------------------|--------------------|
| 338*243*130 mm    | 410*250*160 mm (1 PCS) | 515×425×340 mm (4 PCS) | 18.87kg per carton |