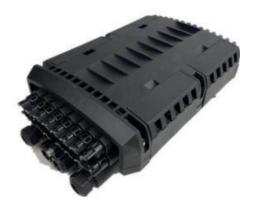

# CY-FOSC-051 Fiber Access Terminal Box

### **Description:**

CY-FOSC-051 is designed to seal without screws. The compact size and flip-overcover bring easy operation as well as complete function. It integrates fiber splicing, splitting, distribution, storage and cable connection in one solid protection box.