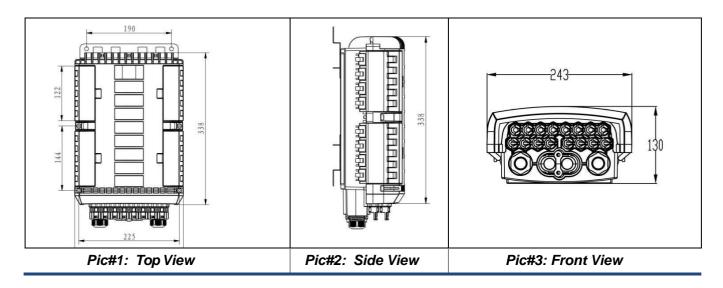

# **Specification**

| Model No.             | CY-FOSC-051      | Color                       | Black                                                               |
|-----------------------|------------------|-----------------------------|---------------------------------------------------------------------|
| Capacity              | 16cores          | Protection Level            | IP68                                                                |
| Material              | PP + Glass Fiber | Flame retardant performance | Non-flame retardant                                                 |
| Dimension (L*W*D, mm) | 380*243*130      | Capacity:                   | Can be with 2 * 1:8 tube<br>splitter<br>or splice 48 optical fibers |

# **Dimension (mm)**